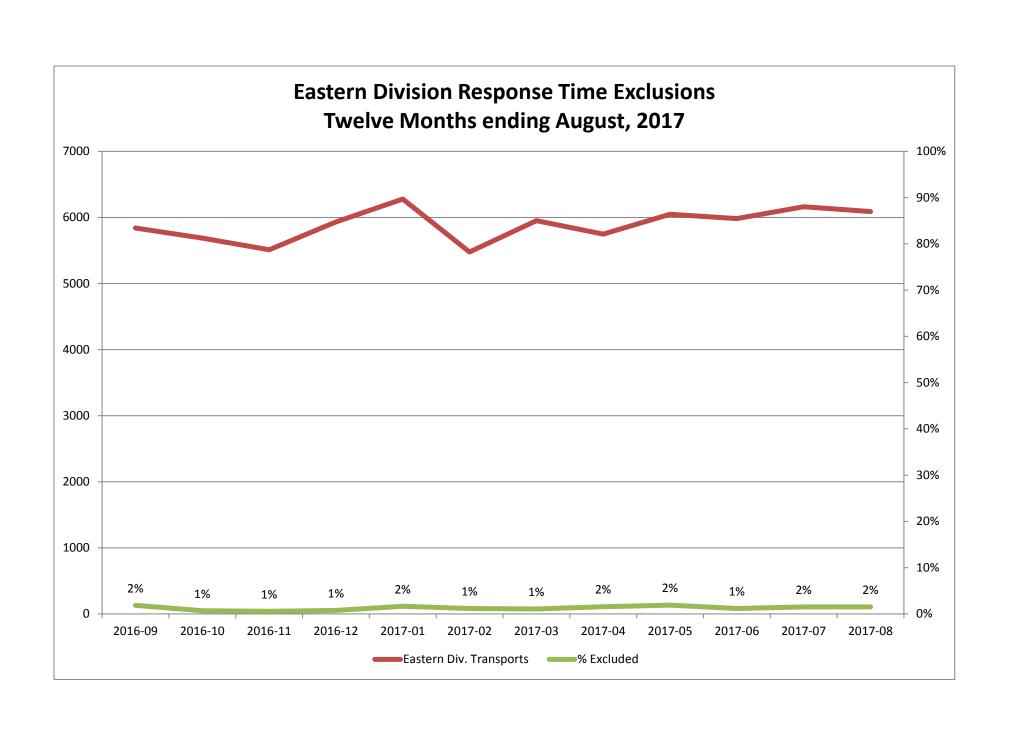

| Month                                                                                                                                                                                                                          | 2017-06                            |                            |                          |               | 2017-07                           |                      |                          |               | 2017-08                       |                                   |                            |               |
|--------------------------------------------------------------------------------------------------------------------------------------------------------------------------------------------------------------------------------|------------------------------------|----------------------------|--------------------------|---------------|-----------------------------------|----------------------|--------------------------|---------------|-------------------------------|-----------------------------------|----------------------------|---------------|
| Priority                                                                                                                                                                                                                       | 1                                  | 2                          | 3                        | 4             | 1                                 | 2                    | 3                        | 4             | 1                             | 2                                 | 3                          | 4             |
| Eastern Division                                                                                                                                                                                                               |                                    |                            |                          |               |                                   |                      |                          |               |                               |                                   |                            |               |
| Final Other                                                                                                                                                                                                                    | 4                                  |                            |                          |               | 1                                 |                      |                          |               |                               | 1                                 |                            |               |
| Final Other Declared Disaster                                                                                                                                                                                                  |                                    |                            |                          |               |                                   |                      |                          |               |                               |                                   |                            |               |
| Final Other 2nd Unit                                                                                                                                                                                                           |                                    |                            |                          |               |                                   |                      |                          |               |                               |                                   |                            |               |
| Final Other Interfacility Transfer                                                                                                                                                                                             |                                    |                            |                          |               |                                   |                      |                          |               |                               |                                   |                            |               |
| Final System Overload                                                                                                                                                                                                          | 32                                 | 25                         | 7                        | 1             | 39                                | 40                   | 8                        |               | 39                            | 25                                | 11                         |               |
| Final Weather                                                                                                                                                                                                                  | 1                                  |                            |                          |               | 4                                 |                      | 2                        |               | 6                             | 5                                 | 6                          |               |
| Eastern Exclusions Total                                                                                                                                                                                                       | 37                                 | 25                         | 7                        | 1             | 44                                | 40                   | 10                       | 0             | 45                            | 31                                | 17                         | 0             |
|                                                                                                                                                                                                                                |                                    |                            |                          |               |                                   |                      |                          |               |                               |                                   |                            |               |
| East Transports*                                                                                                                                                                                                               | 1805                               |                            | 970                      | 14            | 1854                              | 3376                 | 919                      | 13            | 1784                          | 3349                              | 942                        | 15            |
| East Late                                                                                                                                                                                                                      | 170                                | 68                         | 88                       | 1             | 183                               | 69                   | 111                      | 0             | 168                           | 59                                | 70                         | 0             |
|                                                                                                                                                                                                                                |                                    |                            |                          |               |                                   |                      |                          |               |                               |                                   |                            |               |
| East % of Transports                                                                                                                                                                                                           | 2%                                 | 1%                         | 1%                       | 0%            | 2%                                | 1%                   | 1%                       | 0%            | 3%                            | 1%                                | 2%                         | 0%            |
|                                                                                                                                                                                                                                |                                    | -                          |                          |               |                                   |                      |                          |               |                               |                                   |                            |               |
| East Compliance**                                                                                                                                                                                                              | 90%                                | 97%                        | 90%                      | 92%           | 90%                               | 97%                  |                          | 100%          | 90%                           | 98%                               |                            | 100%          |
| East Compliance W/O Exclusions**                                                                                                                                                                                               | 88%                                | 97%                        | 90%                      | 86%           | 88%                               | 96%                  | 86%                      | 100%          | 88%                           | 97%                               | 90%                        | 100%          |
|                                                                                                                                                                                                                                |                                    |                            |                          |               |                                   |                      |                          |               |                               |                                   |                            |               |
|                                                                                                                                                                                                                                |                                    |                            |                          |               |                                   |                      |                          |               |                               |                                   |                            |               |
|                                                                                                                                                                                                                                |                                    |                            |                          |               |                                   |                      |                          |               |                               |                                   |                            |               |
| Month                                                                                                                                                                                                                          |                                    | 2017                       | 7-06                     |               |                                   | 201                  | 7-07                     |               |                               | 2017                              | 7-08                       |               |
|                                                                                                                                                                                                                                | 1                                  | 2017                       | 7-06<br>3                | 4             | 1                                 | 201                  | 7-07                     | 4             | 1                             | 2017                              | 7-08<br>3                  | 4             |
| Month                                                                                                                                                                                                                          | 1                                  |                            |                          | 4             | 1                                 |                      | _                        | 4             | 1                             |                                   |                            | 4             |
| Month<br>Priority                                                                                                                                                                                                              | 1                                  |                            |                          | 4             | <b>1</b>                          |                      | _                        | 4             | <b>1</b>                      |                                   |                            | 4             |
| Month<br>Priority<br>Western Division                                                                                                                                                                                          | 1                                  |                            |                          | 4             |                                   |                      | _                        | 4             |                               |                                   |                            | 4             |
| Month Priority Western Division Final Other                                                                                                                                                                                    | 1                                  |                            |                          | 4             |                                   |                      | _                        | 4             |                               |                                   |                            | 4             |
| Month Priority Western Division Final Other Final Other Declared Disaster                                                                                                                                                      | 1                                  |                            |                          | 4             |                                   |                      | _                        | 4             |                               |                                   |                            | 4             |
| Month Priority Western Division Final Other Final Other Declared Disaster Final Other 2nd Unit                                                                                                                                 | 12                                 |                            |                          | 4             |                                   |                      | _                        | 4             |                               |                                   |                            | 4             |
| Month Priority Western Division Final Other Final Other Declared Disaster Final Other 2nd Unit Final Other Interfacility Transfer                                                                                              |                                    | 2                          | 2 1                      | 4             | 3                                 | 2                    | 3                        | 4             | 5                             | 2                                 | 3                          | 4             |
| Month Priority  Western Division  Final Other Final Other Declared Disaster Final Other 2nd Unit Final Other Interfacility Transfer  Final System Overload                                                                     | 12                                 | 2                          | 2                        | 4             | 3                                 | 2                    | 1                        | 4             | 5                             | 2                                 | 2                          | 4             |
| Month Priority  Western Division  Final Other Final Other Declared Disaster Final Other 2nd Unit Final Other Interfacility Transfer  Final System Overload Final Weather                                                       | 12<br>8<br>20                      | 7<br>4<br>11               | 2 1 3                    | 0             | 3<br>16<br>9<br>28                | 5                    | 1 3 4                    |               | 16<br>23<br>44                | 2<br>5<br>19<br>24                | 3<br>2<br>10               | 0             |
| Month Priority  Western Division  Final Other Final Other Declared Disaster Final Other 2nd Unit Final Other Interfacility Transfer  Final System Overload Final Weather                                                       | 12<br>8<br>20                      | 7<br>4<br>11               | 2<br>1<br>3              | <b>0</b> 27   | 3<br>16<br>9<br>28                | 5                    | 1<br>3<br>4              | <b>0</b>      | 16<br>23<br>44<br>2169        | 2<br>5<br>19<br>24                | 2<br>10<br>12              | 0             |
| Month Priority  Western Division  Final Other Final Other Declared Disaster Final Other 2nd Unit Final Other Interfacility Transfer  Final System Overload Final Weather  Western Exclusions Total                             | 12<br>8<br>20                      | 7<br>4<br>11               | 2 1 3                    | 0             | 3<br>16<br>9<br>28                | 5                    | 1 3 4                    | 0             | 16<br>23<br>44                | 2<br>5<br>19<br>24                | 3<br>2<br>10<br>12         | 0             |
| Month Priority  Western Division  Final Other Final Other Declared Disaster Final Other 2nd Unit Final Other Interfacility Transfer  Final System Overload Final Weather  Western Exclusions Total                             | 12<br>8<br>20<br>2167<br>227       | 7<br>4<br>11<br>3493<br>67 | 2<br>1<br>3<br>732<br>45 | <b>0</b> 27   | 3<br>16<br>9<br>28<br>2257<br>227 | 5<br>5<br>3579<br>64 | 1<br>3<br>4<br>780<br>32 | <b>0</b>      | 16<br>23<br>44<br>2169<br>274 | 5<br>19<br>24<br>3637<br>106      | 2<br>10<br>12<br>839<br>71 | <b>0</b> 26 2 |
| Month Priority  Western Division  Final Other Final Other Declared Disaster Final Other 2nd Unit Final Other Interfacility Transfer  Final System Overload Final Weather  Western Exclusions Total                             | 12<br>8<br>20<br>2167<br>227       | 7<br>4<br>11               | 2<br>1<br>3              | <b>0</b> 27   | 3<br>16<br>9<br>28                | 5<br>5<br>3579<br>64 | 1<br>3<br>4              | <b>0</b>      | 16<br>23<br>44<br>2169        | 2<br>5<br>19<br>24                | 2<br>10<br>12              | 0             |
| Month Priority  Western Division  Final Other Final Other Declared Disaster Final Other 2nd Unit Final Other Interfacility Transfer  Final System Overload Final Weather  Western Exclusions Total  West Transports* West Late | 12<br>8<br>20<br>2167<br>227       | 7<br>4<br>11<br>3493<br>67 | 2<br>1<br>3<br>732<br>45 | <b>0</b> 27 2 | 3<br>16<br>9<br>28<br>2257<br>227 | 5<br>5<br>3579<br>64 | 1<br>3<br>4<br>780<br>32 | <b>0</b> 15 0 | 16<br>23<br>44<br>2169<br>274 | 2<br>5<br>19<br>24<br>3637<br>106 | 2<br>10<br>12<br>839<br>71 | <b>0</b> 26 2 |
| Month Priority  Western Division  Final Other Final Other Declared Disaster Final Other 2nd Unit Final Other Interfacility Transfer  Final System Overload Final Weather  Western Exclusions Total  West Transports* West Late | 12<br>8<br>20<br>2167<br>227<br>1% | 7<br>4<br>11<br>3493<br>67 | 2<br>1<br>3<br>732<br>45 | <b>0</b> 27 2 | 3<br>16<br>9<br>28<br>2257<br>227 | 5<br>5<br>3579<br>64 | 1<br>3<br>4<br>780<br>32 | <b>0</b> 15   | 16<br>23<br>44<br>2169<br>274 | 5<br>19<br>24<br>3637<br>106      | 2<br>10<br>12<br>839<br>71 | <b>0</b> 26 2 |