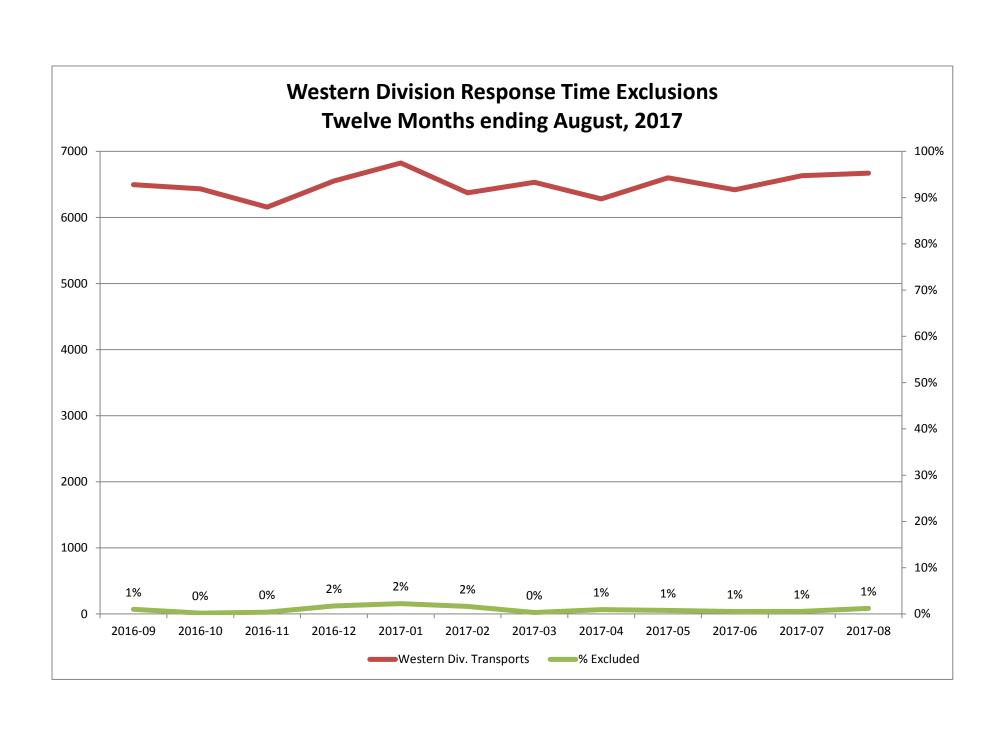

| Month                                                                                                                                                                                                                          | 2017-06                            |                            |                          |               | 2017-07                           |                      |                          |               | 2017-08                       |                                   |                            |               |
|--------------------------------------------------------------------------------------------------------------------------------------------------------------------------------------------------------------------------------|------------------------------------|----------------------------|--------------------------|---------------|-----------------------------------|----------------------|--------------------------|---------------|-------------------------------|-----------------------------------|----------------------------|---------------|
| Priority                                                                                                                                                                                                                       | 1                                  | 2                          | 3                        | 4             | 1                                 | 2                    | 3                        | 4             | 1                             | 2                                 | 3                          | 4             |
| Eastern Division                                                                                                                                                                                                               |                                    |                            |                          |               |                                   |                      |                          |               |                               |                                   |                            |               |
| Final Other                                                                                                                                                                                                                    | 4                                  |                            |                          |               | 1                                 |                      |                          |               |                               | 1                                 |                            |               |
| Final Other Declared Disaster                                                                                                                                                                                                  |                                    |                            |                          |               |                                   |                      |                          |               |                               |                                   |                            |               |
| Final Other 2nd Unit                                                                                                                                                                                                           |                                    |                            |                          |               |                                   |                      |                          |               |                               |                                   |                            |               |
| Final Other Interfacility Transfer                                                                                                                                                                                             |                                    |                            |                          |               |                                   |                      |                          |               |                               |                                   |                            |               |
| Final System Overload                                                                                                                                                                                                          | 32                                 | 25                         | 7                        | 1             | 39                                | 40                   | 8                        |               | 39                            | 25                                | 11                         |               |
| Final Weather                                                                                                                                                                                                                  | 1                                  |                            |                          |               | 4                                 |                      | 2                        |               | 6                             | 5                                 | 6                          |               |
| Eastern Exclusions Total                                                                                                                                                                                                       | 37                                 | 25                         | 7                        | 1             | 44                                | 40                   | 10                       | 0             | 45                            | 31                                | 17                         | 0             |
|                                                                                                                                                                                                                                |                                    |                            |                          |               |                                   |                      |                          |               |                               |                                   |                            |               |
| East Transports*                                                                                                                                                                                                               | 1805                               |                            | 970                      | 14            | 1854                              | 3376                 | 919                      | 13            | 1784                          | 3349                              | 942                        | 15            |
| East Late                                                                                                                                                                                                                      | 170                                | 68                         | 88                       | 1             | 183                               | 69                   | 111                      | 0             | 168                           | 59                                | 70                         | 0             |
|                                                                                                                                                                                                                                |                                    |                            |                          |               |                                   |                      |                          |               |                               |                                   |                            |               |
| East % of Transports                                                                                                                                                                                                           | 2%                                 | 1%                         | 1%                       | 0%            | 2%                                | 1%                   | 1%                       | 0%            | 3%                            | 1%                                | 2%                         | 0%            |
|                                                                                                                                                                                                                                |                                    | -                          |                          |               |                                   |                      |                          |               |                               |                                   |                            |               |
| East Compliance**                                                                                                                                                                                                              | 90%                                | 97%                        | 90%                      | 92%           | 90%                               | 97%                  |                          | 100%          | 90%                           | 98%                               |                            | 100%          |
| East Compliance W/O Exclusions**                                                                                                                                                                                               | 88%                                | 97%                        | 90%                      | 86%           | 88%                               | 96%                  | 86%                      | 100%          | 88%                           | 97%                               | 90%                        | 100%          |
|                                                                                                                                                                                                                                |                                    |                            |                          |               |                                   |                      |                          |               |                               |                                   |                            |               |
|                                                                                                                                                                                                                                |                                    |                            |                          |               |                                   |                      |                          |               |                               |                                   |                            |               |
|                                                                                                                                                                                                                                |                                    |                            |                          |               |                                   |                      |                          |               |                               |                                   |                            |               |
| Month                                                                                                                                                                                                                          |                                    | 2017                       | 7-06                     |               |                                   | 201                  | 7-07                     |               |                               | 2017                              | 7-08                       |               |
|                                                                                                                                                                                                                                | 1                                  | 2017                       | 7-06<br>3                | 4             | 1                                 | 201                  | 7-07                     | 4             | 1                             | 2017                              | 7-08<br>3                  | 4             |
| Month                                                                                                                                                                                                                          | 1                                  |                            |                          | 4             | 1                                 |                      | _                        | 4             | 1                             |                                   |                            | 4             |
| Month<br>Priority                                                                                                                                                                                                              | 1                                  |                            |                          | 4             | <b>1</b>                          |                      | _                        | 4             | <b>1</b>                      |                                   |                            | 4             |
| Month<br>Priority<br>Western Division                                                                                                                                                                                          | 1                                  |                            |                          | 4             |                                   |                      | _                        | 4             |                               |                                   |                            | 4             |
| Month Priority Western Division Final Other                                                                                                                                                                                    | 1                                  |                            |                          | 4             |                                   |                      | _                        | 4             |                               |                                   |                            | 4             |
| Month Priority Western Division Final Other Final Other Declared Disaster                                                                                                                                                      | 1                                  |                            |                          | 4             |                                   |                      | _                        | 4             |                               |                                   |                            | 4             |
| Month Priority Western Division Final Other Final Other Declared Disaster Final Other 2nd Unit                                                                                                                                 | 12                                 |                            |                          | 4             |                                   |                      | _                        | 4             |                               |                                   |                            | 4             |
| Month Priority Western Division Final Other Final Other Declared Disaster Final Other 2nd Unit Final Other Interfacility Transfer                                                                                              |                                    | 2                          | 2 1                      | 4             | 3                                 | 2                    | 3                        | 4             | 5                             | 2                                 | 3                          | 4             |
| Month Priority  Western Division  Final Other Final Other Declared Disaster Final Other 2nd Unit Final Other Interfacility Transfer  Final System Overload                                                                     | 12                                 | 2                          | 2                        | 4             | 3                                 | 2                    | 1                        | 4             | 5                             | 2                                 | 2                          | 4             |
| Month Priority  Western Division  Final Other Final Other Declared Disaster Final Other 2nd Unit Final Other Interfacility Transfer  Final System Overload Final Weather                                                       | 12<br>8<br>20                      | 7<br>4<br>11               | 2 1 3                    | 0             | 3<br>16<br>9<br>28                | 5                    | 1 3 4                    |               | 16<br>23<br>44                | 2<br>5<br>19<br>24                | 3<br>2<br>10               | 0             |
| Month Priority  Western Division  Final Other Final Other Declared Disaster Final Other 2nd Unit Final Other Interfacility Transfer  Final System Overload Final Weather                                                       | 12<br>8<br>20                      | 7<br>4<br>11               | 2<br>1<br>3              | <b>0</b> 27   | 3<br>16<br>9<br>28                | 5                    | 1<br>3<br>4              | <b>0</b>      | 16<br>23<br>44<br>2169        | 2<br>5<br>19<br>24                | 2<br>10<br>12              | 0             |
| Month Priority  Western Division  Final Other Final Other Declared Disaster Final Other 2nd Unit Final Other Interfacility Transfer  Final System Overload Final Weather  Western Exclusions Total                             | 12<br>8<br>20                      | 7<br>4<br>11               | 2 1 3                    | 0             | 3<br>16<br>9<br>28                | 5                    | 1 3 4                    | 0             | 16<br>23<br>44                | 2<br>5<br>19<br>24                | 3<br>2<br>10<br>12         | 0             |
| Month Priority  Western Division  Final Other Final Other Declared Disaster Final Other 2nd Unit Final Other Interfacility Transfer  Final System Overload Final Weather  Western Exclusions Total                             | 12<br>8<br>20<br>2167<br>227       | 7<br>4<br>11<br>3493<br>67 | 2<br>1<br>3<br>732<br>45 | <b>0</b> 27   | 3<br>16<br>9<br>28<br>2257<br>227 | 5<br>5<br>3579<br>64 | 1<br>3<br>4<br>780<br>32 | <b>0</b>      | 16<br>23<br>44<br>2169<br>274 | 5<br>19<br>24<br>3637<br>106      | 2<br>10<br>12<br>839<br>71 | <b>0</b> 26 2 |
| Month Priority  Western Division  Final Other Final Other Declared Disaster Final Other 2nd Unit Final Other Interfacility Transfer  Final System Overload Final Weather  Western Exclusions Total                             | 12<br>8<br>20<br>2167<br>227       | 7<br>4<br>11               | 2<br>1<br>3              | <b>0</b> 27   | 3<br>16<br>9<br>28                | 5<br>5<br>3579<br>64 | 1<br>3<br>4              | <b>0</b>      | 16<br>23<br>44<br>2169        | 2<br>5<br>19<br>24                | 2<br>10<br>12              | 0             |
| Month Priority  Western Division  Final Other Final Other Declared Disaster Final Other 2nd Unit Final Other Interfacility Transfer  Final System Overload Final Weather  Western Exclusions Total  West Transports* West Late | 12<br>8<br>20<br>2167<br>227       | 7<br>4<br>11<br>3493<br>67 | 2<br>1<br>3<br>732<br>45 | <b>0</b> 27 2 | 3<br>16<br>9<br>28<br>2257<br>227 | 5<br>5<br>3579<br>64 | 1<br>3<br>4<br>780<br>32 | <b>0</b> 15 0 | 16<br>23<br>44<br>2169<br>274 | 2<br>5<br>19<br>24<br>3637<br>106 | 2<br>10<br>12<br>839<br>71 | <b>0</b> 26 2 |
| Month Priority  Western Division  Final Other Final Other Declared Disaster Final Other 2nd Unit Final Other Interfacility Transfer  Final System Overload Final Weather  Western Exclusions Total  West Transports* West Late | 12<br>8<br>20<br>2167<br>227<br>1% | 7<br>4<br>11<br>3493<br>67 | 2<br>1<br>3<br>732<br>45 | <b>0</b> 27 2 | 3<br>16<br>9<br>28<br>2257<br>227 | 5<br>5<br>3579<br>64 | 1<br>3<br>4<br>780<br>32 | <b>0</b> 15   | 16<br>23<br>44<br>2169<br>274 | 5<br>19<br>24<br>3637<br>106      | 2<br>10<br>12<br>839<br>71 | <b>0</b> 26 2 |